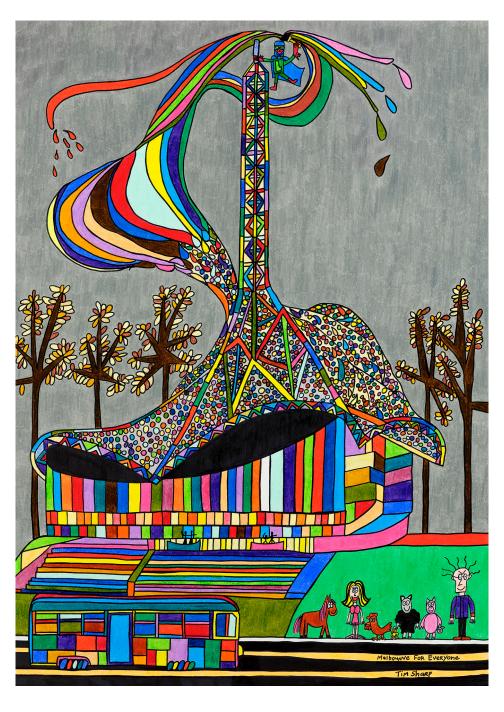

## **Arts Centre Melbourne Spire**

Last year we presented the Melbourne premiere of the stage show Laser Beak Man!

Laser Beak Man is the colourful superhero created by Australian artist Tim Sharp who has autism and has won fans from all around the world with his unique sense of humour and happy colorful art.

To celebrate the stage show, Tim created this original illustration of the Arts Centre Melbourne Spire.

Inspired by this illustration, can you draw your own Spire?